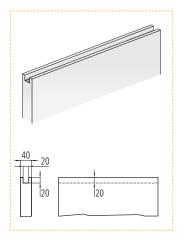

# **SOLID WALL**

Door panels for ECLISSE SYNTESIS® FLUSH sliding pocket door systems must be milled along the upper and lower profiles, as shown below (milling not required on glass doors).

### **NOTES**

- ▶ Passage width A is reduced by 7 mm.
- ▶ For electrical boxes, only standard positions are possible.
- Arrangements for electrical boxes are provided as standard on both sides of each pocket.
- ▶ Max. electrical box depth 40 mm (2 boxes are supplied).
- ► Max. door thickness 40 mm (including any glass holder for glazed door).
- Max. door weight 100 kg (150 kg on request).
- ▶ Due to production characteristics of the system and for safety reasons, ECLISSE recommends the door protrudes by 80 mm.
- ▶ If needed, the adjustable door stop allows to modify the real passage size.
- ▶ For the door to disappear completely, milling is required.
- ► The milling for the door guide must have the following dimensions: 7x15 mm.
- ► Install at finished floor level.
- \* Listed measures refers to wooden door panels only.