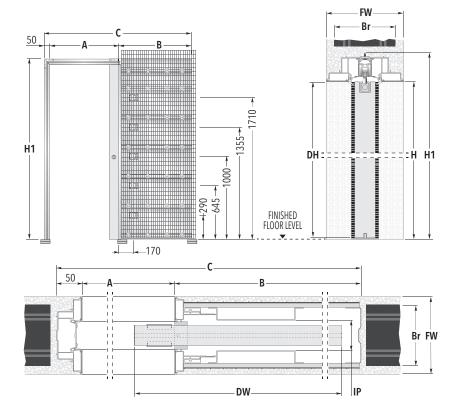

# SYSTEMS FOR SINGLE DOOR - Measures related to Italian standards, other dimensions available

| PASSAGE SIZE     |      | OVERALL DIMENSIONS | DOOR PANEL* |           |
|------------------|------|--------------------|-------------|-----------|
| AxH              | В    | C x H1             | DW          | DH        |
| 600 x 2000/2100  | 750  | 1393 x 2060/2160   | 615 ÷ 635   | 1992/2092 |
| 700 x 2000/2100  | 850  | 1593 x 2060/2160   | 715 ÷ 735   | 1992/2092 |
| 800 x 2000/2100  | 950  | 1793 x 2060/2160   | 815 ÷ 835   | 1992/2092 |
| 900 x 2000/2100  | 1050 | 1993 x 2060/2160   | 915 ÷ 935   | 1992/2092 |
| 1000 x 2000/2100 | 1150 | 2193 x 2060/2160   | 1015 ÷ 1035 | 1992/2092 |

| FINISHED WALL = <b>FW</b> | BRICKS = <b>Br</b> | INTERNAL PASSAGE = <b>IP</b> |  |
|---------------------------|--------------------|------------------------------|--|
| 150 →                     | 120                | 54                           |  |

Dimensions are given in mm

### **NOTES**

- ▶ Passage width A is reduced by 7 mm.
- ▶ For electrical boxes, only standard positions are possible.
- Arrangements for electrical boxes are provided as standard on both sides of each pocket.
- ▶ Max. electrical box depth 40 mm (2 boxes are supplied).
- ► Max. door thickness 40 mm (including any glass holder for glazed door).
- Max. door weight 100 kg (150 kg on request).
- ▶ Due to production characteristics of the system and for safety reasons, ECLISSE recommends the door protrudes by 80 mm.
- ▶ If needed, the adjustable door stop allows to modify the real passage size.
- ▶ For the door to disappear completely, milling is required.
- ► The milling for the door guide must have the following dimensions: 7x15 mm.
- ► Install at finished floor level.
- \* Listed measures refers to wooden door panels only.