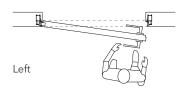

#### **PULL DOOR**

The frame is available only for pull version for solid and stud walls.

ECLISSE SYNTESIS® LINE BATTENTE INCLINED can be realized with different angles ( $\alpha$ ), both with or without header.

#### With header

#### Without header