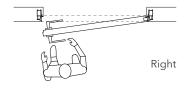

#### **PULL DOOR**

The frame is available only for pull version for solid and stud walls.

ECLISSE SYNTESIS® LINE BATTENTE INCLINED can be realized with different angles ( $\alpha$ ), both with or without header.

#### With header

#### Without header