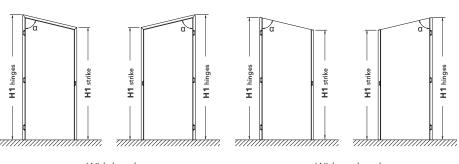

#### **PULL DOOR**

The frame is available only for pull version for solid and stud walls.

ECLISSE SYNTESIS® LINE BATTENTE INCLINED can be realized with different angles ( $\alpha$ ), both with or without header.

#### With header

#### Without header

#### **NOTES**

- ▶ Available with or without header (same price).
- ► Angle **a** from 60° to 89°.
- ▶ Hinges are always on the higher side.
- ▶ H1 = overall height of the frame.
- ► Supplied as standard with 3 hinges. Max. door panel weight with 3 hinges: 50 kg.
- ▶ Available upon request with 4 hinges. Max. door panel weight with 4 hinges: 65 kg.
- ▶ Install at finished floor level.