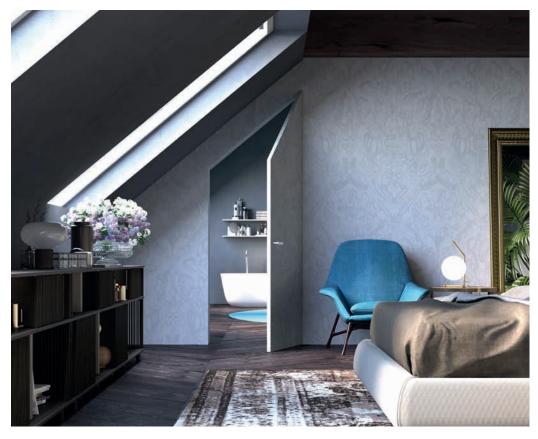

## **INCLINED**

ECLISSE SYNTESIS® LINE BATTENTE can also be produced with a sloping header.

The ideal solution for sloping ceilings, attics or understair spaces.

#### **PULL DOOR**

The frame is available only for pull version for solid and stud walls.

ECLISSE SYNTESIS® LINE BATTENTE INCLINED can be realized with different angles ( $\alpha$ ), both with or without header.