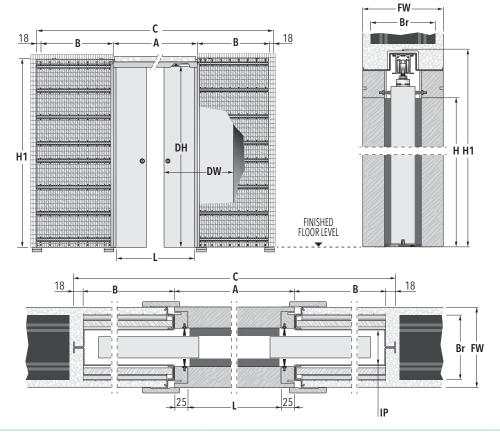

### SYSTEMS FOR DOUBLE DOOR - Measures related to Italian standards, other dimensions available

| PASSAGE SIZE     | OVERALL DIMENSIONS |      |      | DOOR PANEL* |           |
|------------------|--------------------|------|------|-------------|-----------|
| LxH              | C x H1             | Α    | В    | DW          | DH        |
| 1200 x 2000/2100 | 2610 x 2105/2205   | 1250 | 662  | 615 ÷ 635   | 2010/2110 |
| 1400 x 2000/2100 | 3010 x 2105/2205   | 1450 | 762  | 715 ÷ 735   | 2010/2110 |
| 1600 x 2000/2100 | 3410 x 2105/2205   | 1650 | 862  | 815 ÷ 835   | 2010/2110 |
| 1800 x 2000/2100 | 3810 x 2105/2205   | 1850 | 962  | 915 ÷ 935   | 2010/2110 |
| 2000 x 2000/2100 | 4210 x 2105/2205   | 2050 | 1062 | 1015 ÷ 1035 | 2010/2110 |

| FINISHED WALL = <b>FW</b> | BRICKS = <b>Br</b> | INTERNAL PASSAGE = <b>IP</b> |
|---------------------------|--------------------|------------------------------|
| 150 →                     | 120                | 63                           |

Dimensions are given in mm