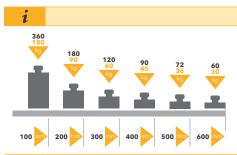

### INFO

A shelf capacity (two-points anchorage) varies according to the type of anchor system and to the distance between the wall and the hanging extremity. Using traditional mechanical wall anchors a capacity of 30 kg (at 600 mm from the wall) to 180 kg (against the wall) is guaranteed. A chemical wall anchorage has a better capacity: from 60 kg (at 600 mm from the wall) to 360 kg (against the wall). The maximum capacity of a handle bar, fixed with a four-points chemical anchorage, is of 100 kg at a distance of 600 mm from the wall.

Values in figures are approximate. The technical staff can modify capacity values in response to the needs and type of installation. ECLISSE only gives useful advices about anchoring. For special or particular applications, different from the ones described above, please contact the technical staff.