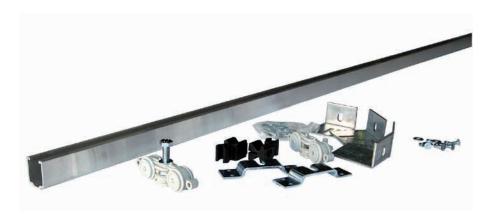

## **EXPOSED SLIDING DOOR KIT**

ECLISSE also offers a kit for sliding door that runs outside the wall. Designed to save space with a sliding door without intervening on the existing wall, this kit is a functional and pratical solution.

Its manufacturing technology is the same you find in all ECLISSE pocket door systems, guarantee of a tested, safe and easy to install product.

The exposed sliding door kit only includes the hardware components: track, runners, brackets, door stop, door guide and track fixing brackets.

Door panel and pelmet are not included.