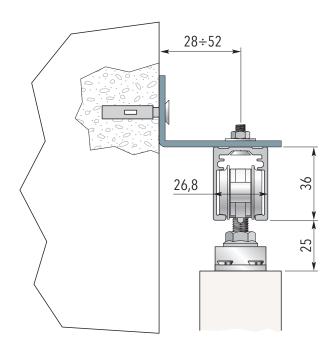

Its manufacturing technology is the same you find in all ECLISSE pocket door systems, guarantee of a tested, safe and easy to install product.

The exposed sliding door kit only includes the hardware components: track, runners, brackets, door stop, door guide and track fixing brackets.