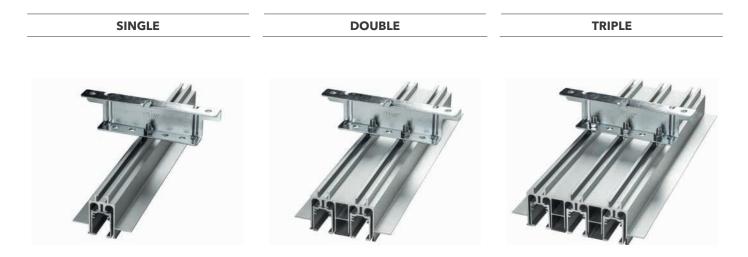

## **CEILING TRACK**

ECLISSE developed a new sliding system that allows to divide two rooms with large opening.

The multi-slide hardware set for ceiling mounted sliding door systems allows for the installation of door panels up to the ceiling height. Made of anodized aluminium, it is fixed to the ceiling with brackets and allows to give a flush finish to the ceiling. It has a decentralized door guide and door dragging system.

#### NOTES

- ▶ Possibility to install ECLISSE BIAS® and ECLISSE BIAS® DS.
- Available also for door panels up to 150 kg.
- ▶ Available in bars from 2000 mm to 6000 mm.
- Only for wooden doors.
- ▶ Door thickness from 40 mm to 44 mm.