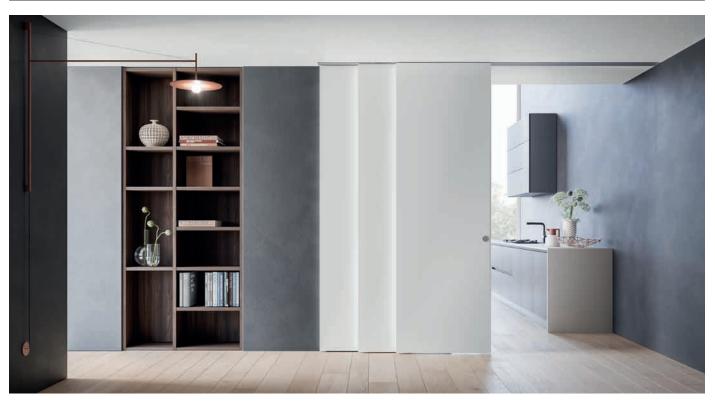

## **CEILING TRACK**

ECLISSE developed a new sliding system that allows to divide two rooms with large opening.

The multi-slide hardware set for ceiling mounted sliding door systems allows for the installation of door panels up to the ceiling height. Made of anodized aluminium, it is fixed to the ceiling with brackets and allows to give a flush finish to the ceiling. It has a decentralized door guide and door dragging system.

#### NOTES

- ▶ Possibility to install ECLISSE BIAS® and ECLISSE BIAS® DS.
- Available also for door panels up to 150 kg.
- ▶ Available in bars from 2000 mm to 6000 mm.
- Only for wooden doors.
- ▶ Door thickness from 40 mm to 44 mm.