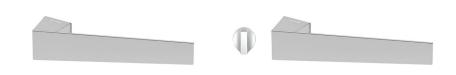

## **HINGED DOORS**

For single and double-glazed hinged door - **ZANTE** 

WITHOUT LOCK

WITH THUMB TURN

For double-glazed hinged door - **ECLISSE 40+one** 

WITHOUT LOCK

WITH THUMB TURN

Plate supplied as standard in the same finish as the aluminium frame