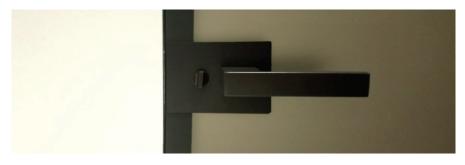

## **HINGED DOORS**

For single and double-glazed hinged door - **ZANTE** 

WITHOUT LOCK

WITH THUMB TURN

For double-glazed hinged door - **ECLISSE 40+one** 

WITHOUT LOCK

WITH THUMB TURN

Plate supplied as standard in the same finish as the aluminium frame